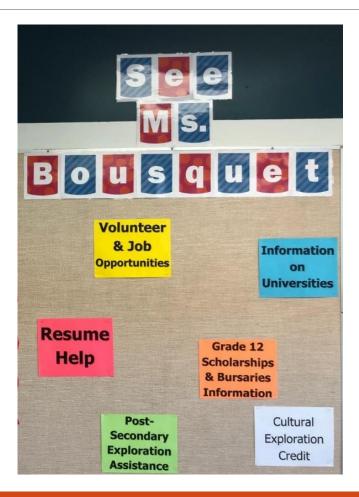

### Career Staff @ PCI

#### Ms Bousquet – <u>kellee.bousquet@plpsd.net</u>

### Volunteer Credit

Volunteering in our community can help you earn a high school credit toward graduation:

One volunteer credit can be earned during your time in high school & students have the option of working towards a half or full credit.

Students must register and be approved by Ms Bousquet in the Career Centre **prior** to starting the credit at PCI.

The volunteer credit must have a supervisor that can sign for the hours.

The hours can begin at any point in the school year and can carry over to other years in school.

### Culture Exploration Credit

Learn about a culture through community members and cultural organizations:

One culture credit can be earned during your time in high school & students have the option of working towards a half or full credit.

Students must register and be approved by Ms Bousquet at the Career Centre **prior** to starting the culture credit at PCI.

The culture credit must have a supervisor that can sign for the hours.

The hours can begin at any point in the school year and can carry over to other years in school.